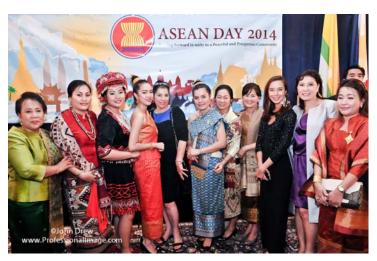

#### **GREAT NEWS!!**

Professional Image is a Trusted Service Partner to the United States Supreme Court Building for Event Production Services

**Professional Image LLC** is a world class Multimedia Production Company located within the Nation's Capitol of Washington DC providing multimedia technology solutions and offering full AV rental support, Staging, LED Lighting Design, IMAG Projection, Video Conferencing, Video Recording and Digital Photography.